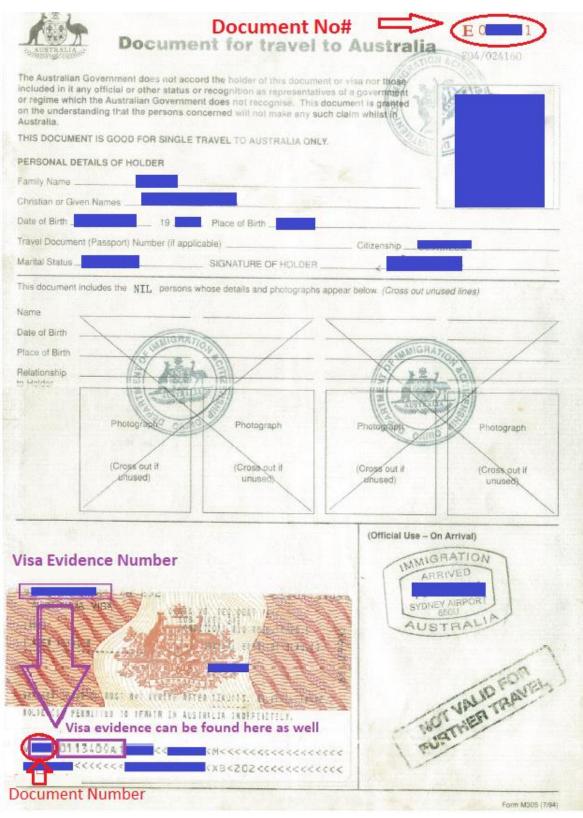

For DFFTA, click Reference Type field and select Visa Evidence Number.

- The **Document number** can be found at the right corner. It's a letter followed by a six-digit number (you must include the starting letter).
- The **Visa Evidence Number** can be found at the top left or bottom left of your Australian Visa. Enter the first **10** digits and the alphabetical letter of your current visa number (maximum length of evidence number is **11** characters).