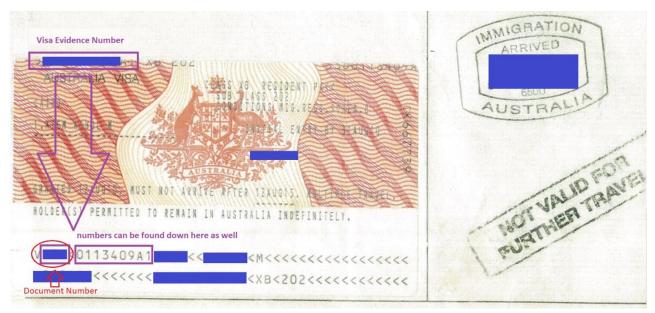

For DFFTA, click Reference Type field and select Visa Evidence Number.

- The **Document number** can be found at the right corner. It's a letter followed by a six-digit number (you must include the starting letter).
- The **Visa Evidence Number** can be found at the top left or bottom left of your Australian Visa. Enter the first **10** digits and the alphabetical letter of your current visa number (maximum length of evidence number is **11** characters).